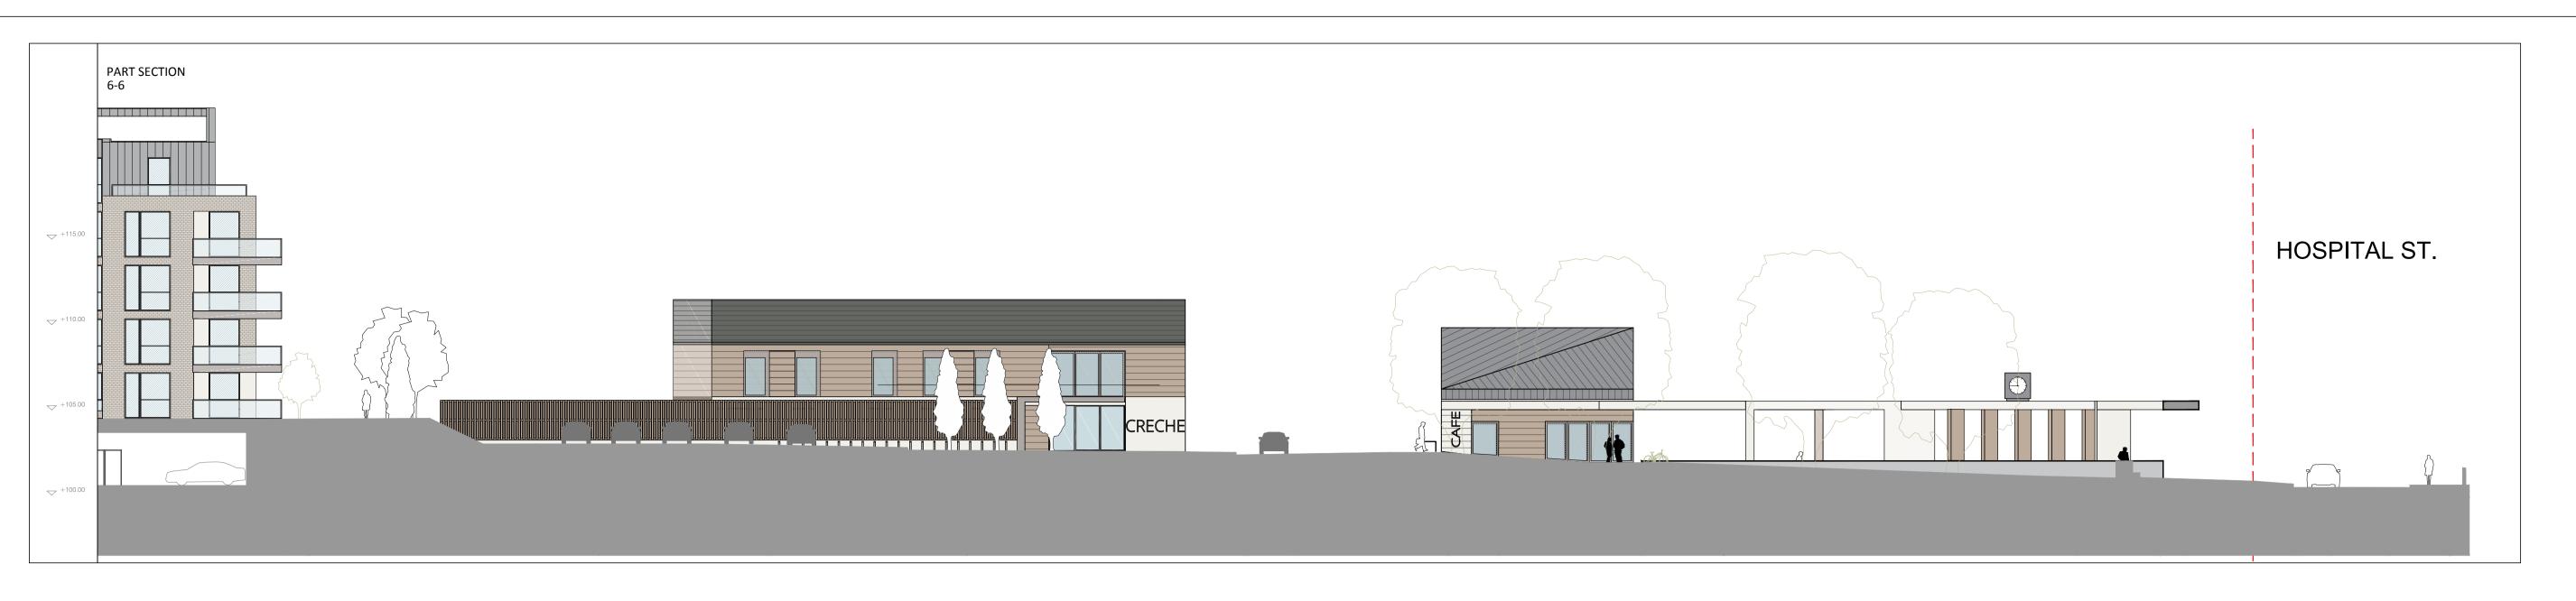

— — SITE BOUNDARY

+100.00 DATUM

KEY PLAN 1:200 SITE SECTIONS

A JULY 19 SG SHD SUBMISSION
REV DATE CHK BY DESCRIPTION

BALLYMOUNT PROPERTIES LTD.

STATUS PLANNING

PROJECT RESIDENTIAL AND NEIGHBOURHOOD CENTRE DEVELOPMENT (PHASE 1)

PROJECT FORMER MAGEE BARRACKS SITE KILDARE TOWN

DWG TITLE PROPOSED SITE SECTIONS : SECTION BB2

DWG NO A1224

PROJECT NO 18166 DATE 23/07/2019 DRN CB CHK SG

RKD